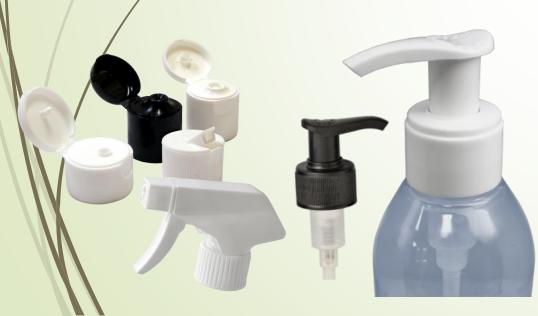

#### **COSMETICS**

- Caps & closures
- ✓ Soap dispenser pumps
- ✓ Foam dispenser pumps
- ✓ Trigger pumps
- Flip tops

- Jars & HDPE bottles
- ✓ Acrylic cream jars
- ✓ HDPE bottles

- $\checkmark$  Food cans
- ✓ Beverage cans