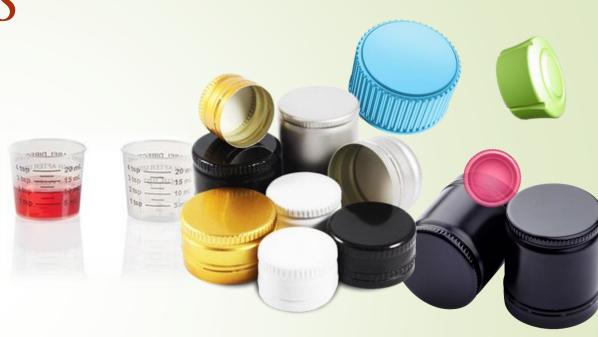

#### Caps

- ✓ Aluminium RoPP Caps Long neck and short neck.
- ✓ Plastic caps- CSD, Piferproof caps, PCO, Dual seal

- Aluminum foils
- ✓ Blister foils
- ✓ Alu-Alu foils
- ✓ Strip foils
- ✓ PVC/film

- Chemicals
- $\checkmark$  Amino acids
- ✓ Phytochemicals
- ✓ Herbal extracts
- ✓ Vitamins
- ✓ Nutraceuticals
- $\checkmark$  All other types of chemicals as required.

#### Closures

- Aluminium RoPP Caps Long neck and short neck.
- ✓ Plastic caps- CSD, PCO, Dual seal,
- ✓ /Hycrown
- ✓ Lug/lid caps.