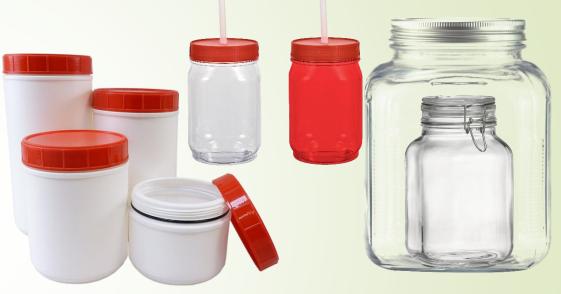

#### Tubes

- ✓ Aluminum
- ✓ Lami tubes or Plastic (polyethylene)
- ✓ Aluminium tube tablet containers

- Jars
- ✓ Glass Food jars
- ✓ Plastic jars & containers