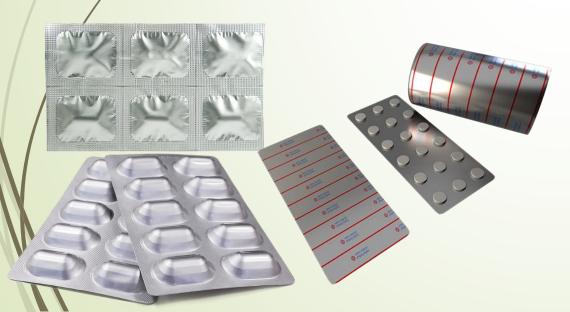

#### Caps

- ✓ Aluminium RoPP Caps Long neck and short neck.
- ✓ Plastic caps- CSD, Piferproof caps, PCO, Dual seal

- Aluminum foils
- ✓ Blister foils
- ✓ Alu-Alu foils
- ✓ Strip foils
- ✓ PVC/film

- Chemicals
- $\checkmark$  Amino acids
- ✓ Phytochemicals
- ✓ Herbal extracts
- ✓ Vitamins
- ✓ Nutraceuticals
- $\checkmark$  All other types of chemicals as required.