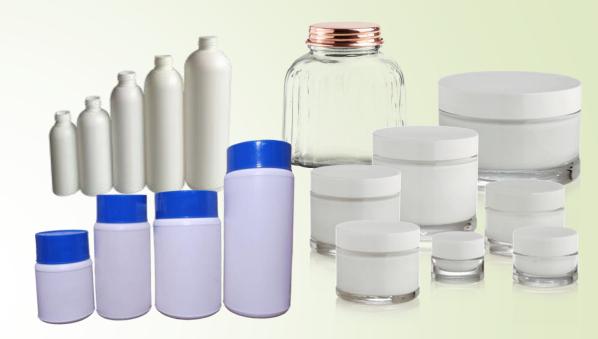

#### Tubes

- ✓ Aluminum
- ✓ Lami tubes or Plastic (polyethylene)
- ✓ Aluminium tube tablet containers

- Jars
- ✓ Glass Food jars
- ✓ Plastic jars & containers

#### **COSMETICS**

- Lami tubes
- ✓ Aluminium
- ✓ Plastic Petroleum -П

- Glass products
- ✓ Acrylic cream jars
- ✓ Lotion bottles
- ✓ Soap dispensers