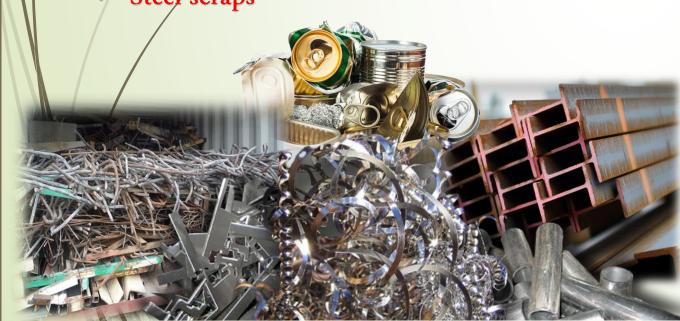

# IRON & METAL

#### Scraps

- ✓ HMS 1 & HMS 2
- ✓ R50- R65 used railway scraps
- ✓ Aluminum scraps
- Steel scraps

- Coal
- ✓ Anthracite
- ✓ Bituminous
- ✓ Sub- bituminous
- ✓ Lignite
- ✓ Pet coke
- ✓ Manganese ore.