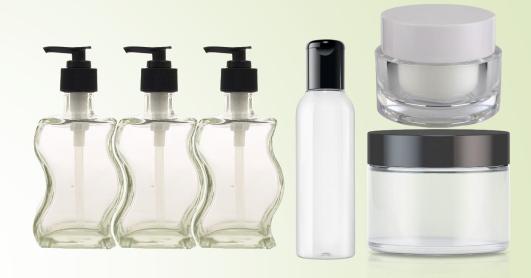

#### **COSMETICS**

- Lami tubes
- ✓ Aluminium
- ✓ Plastic Petroleum -П

- Glass products
- ✓ Acrylic cream jars
- ✓ Lotion bottles
- ✓ Soap dispensers